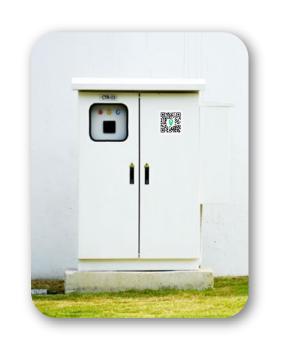

With our feature "Add picture of location/object", the user will know exactly what to look for.

#### QR CODE

Each VayaPin has a QR code that can be printed and scanned even as small as 1,5cm of diameter.

# A VAYAPIN CAN MAP / GIVE AN ADDRESS TO ANYONE & ANYTHING, ANYWHERE

WATER PUMP

TELEPHONE POLE