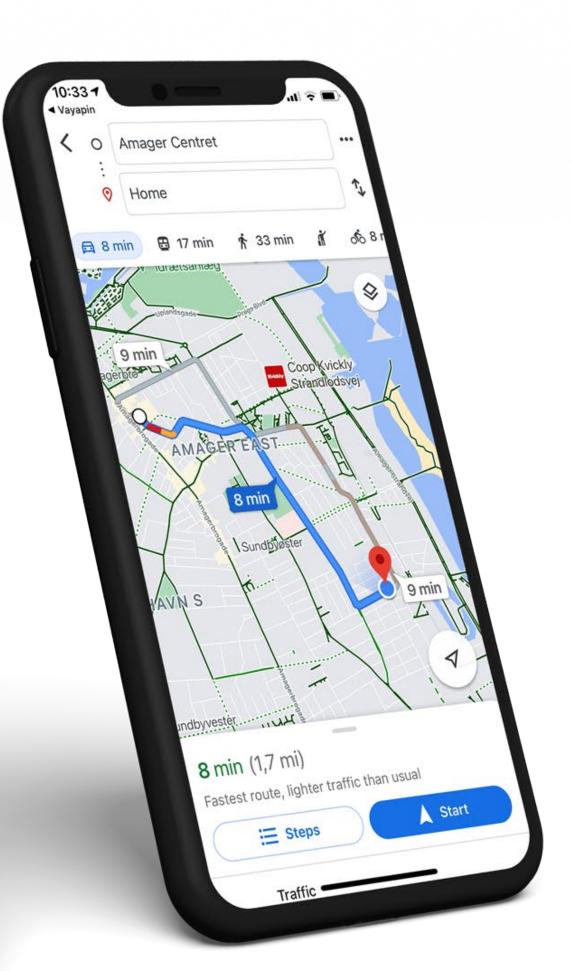

#### NAVIGATION

There are several map providers that will take you from A to B However, all these systems are useless if we don't know B.

#### VAYAPIN DEFINES B EASY & ACCURATELY.

With our solution, the user can choose **ANY** existing map provider to guide him/ her to the location of the pin.

#### PRECISION

A **VayaPin** is as precise as the Map providers used to set and navigate to the actual pin.

When entering the same GPS coordinate into different Map solutions, such as Google Maps or Waze, the precision of the pin may vary depending on their accuracy.