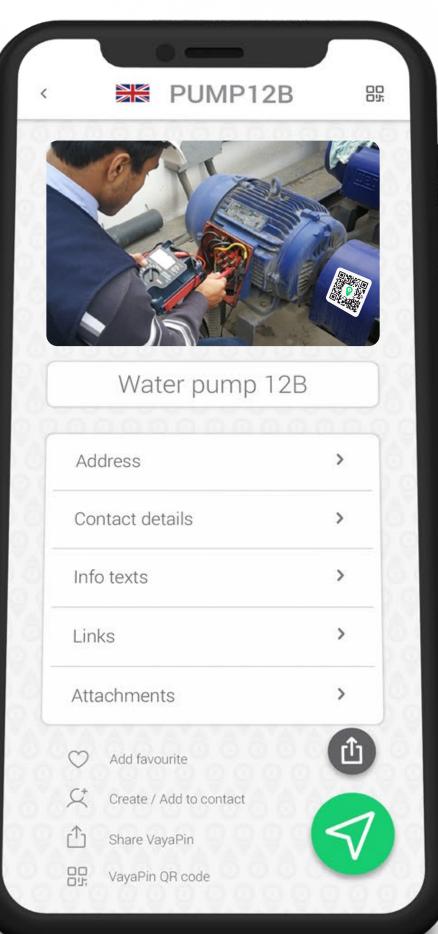

#### THE MOST FEATURE-PACKED ADDRESS SYSTEM EVER SEEN

VayaPin not only creates a unique customized address, but also adds amazing features / information to it.

The owner of the pin chooses which information will be displayed publicly and which will be password protected.

#### NAVIGATION

When someone enters the name of the pin or scans the **QR code**, they can access to all the information available in that pin.

With our feature "Add picture of location/object", the user will know exactly what to look for.

• A **VayaPin** can group and link all information related to a specific location / point. I.e.DropBox links, technical manuals, maintenance information, photos, permits, contracts.

• Each VayaPin has a unique QR code that can be printed and displayed at any location.

#### PROTECTION OF INFORMATION

• Each information section inside a **VayaPin** (Location, Contact Details, files, links, etc.) can be password protected individually or grouped under the same password, ensuring that only granted personal can access it.