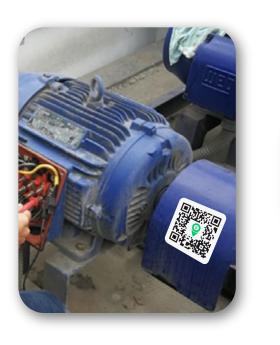

With our feature "Add picture of location/object", the user will know exactly what to look for.

#### QR CODE

Each VayaPin has a QR code that can be printed and scanned even as small as 1,5cm of diameter.

# A VAYAPIN CAN MAP / GIVE AN ADDRESS TO ANYONE & ANYTHING, ANYWHERE

WATER PUMP

TELEPHONE POLE