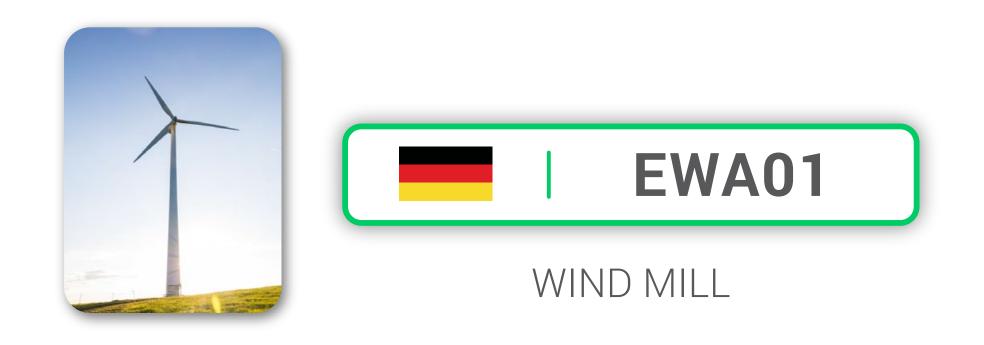

# A VAYAPIN CAN MAP / GIVE AN ADDRESS TO ANYONE & ANYTHING, ANYWHERE

WATER PUMP

TELEPHONE POLE