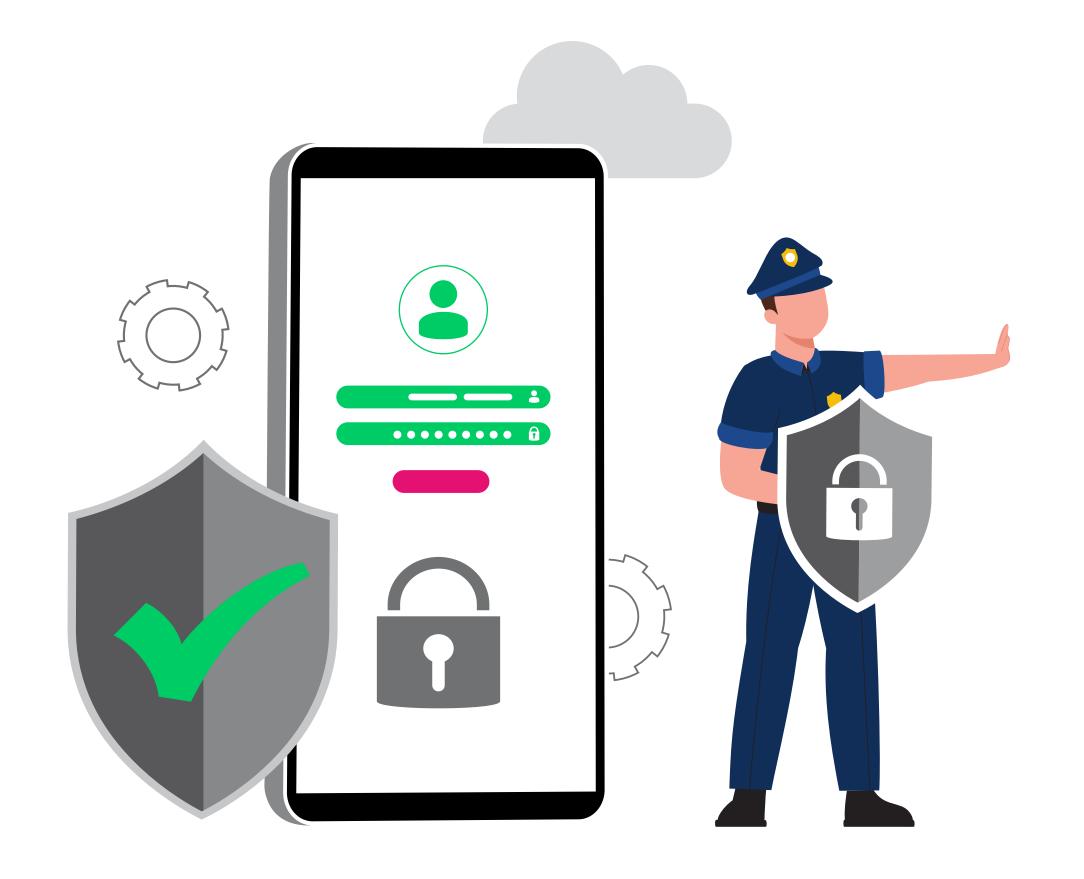

#### PROTECTION OF INFORMATION

• Each information section inside a **VayaPin** (Location, Contact Details, files, links, etc.) can be password protected individually or grouped under the same password, ensuring that only granted personal can access it.

• Each password can be set with a time limit and once the time runs out, that password expires. Then, only the pin owner have access and can create a new password.