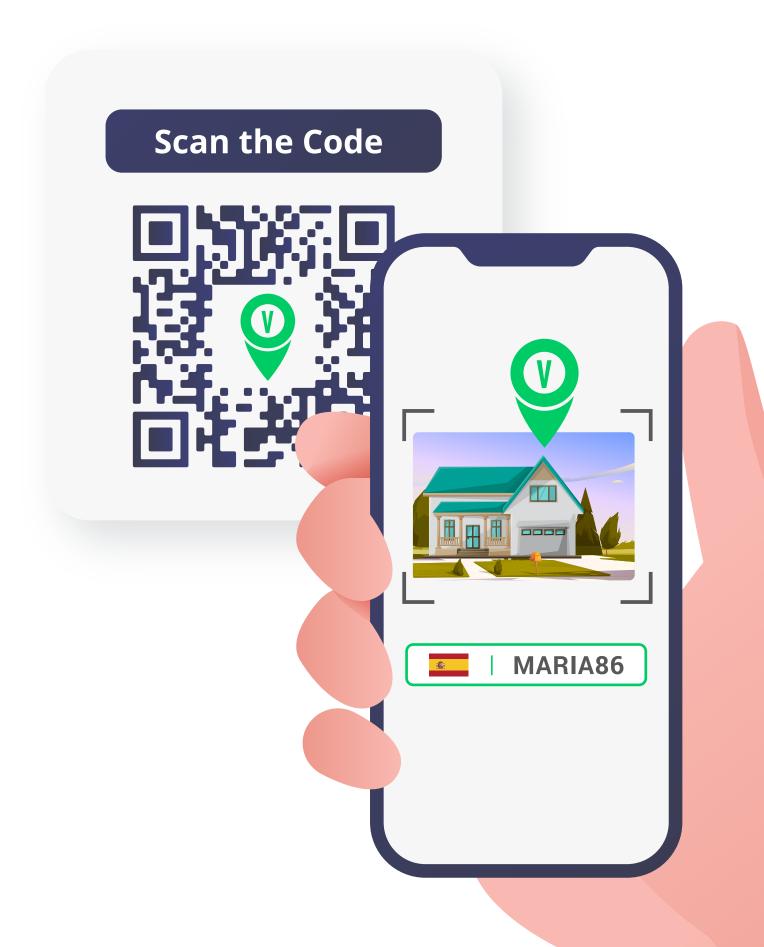

#### NAVIGATION

When someone enters the name of the pin or scans the **QR code**, they can access to all the information available in that pin.

• A **VayaPin** can group and link all information related to a specific location / point. I.e.DropBox links, technical manuals, maintenance information, photos, permits, contracts.

• Each VayaPin has a unique QR code that can be printed and displayed at any location.

#### QR CODE

Each VayaPin has a QR code that can be printed and scanned even as small as 1,5cm of diameter.