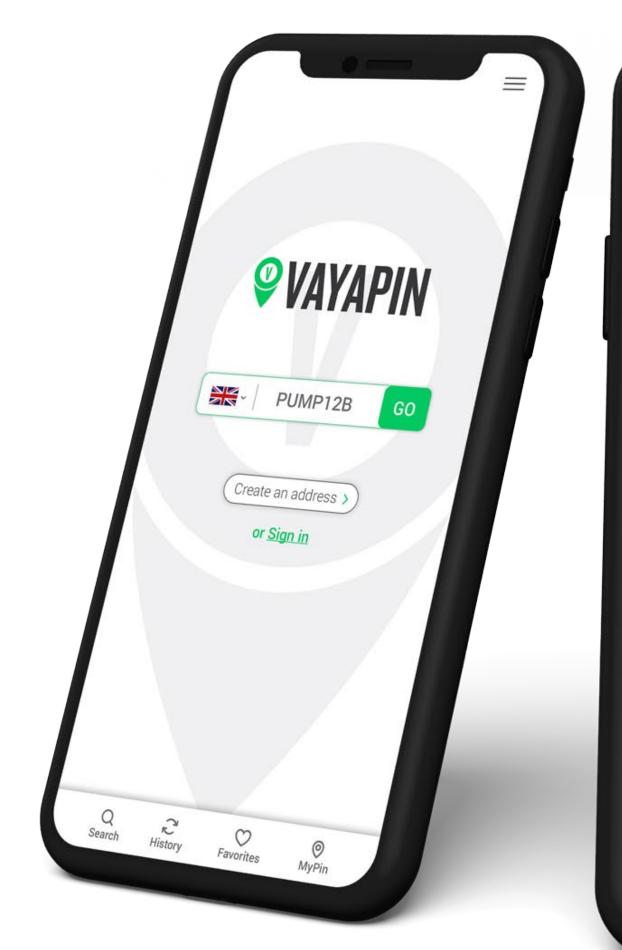

#### VAYAPIN IS THE ADDRESS OF THE FUTURE

VayaPin is a tool that simplifies addresses by converting challenging GEO coordinates (GPS) into a **SHORT, SIMPLE & PRECISE CODE.**This system can be used for creating digital addresses or mapping an object and adding relevant and useful information to this location.

#### THE MOST FEATURE-PACKED ADDRESS SYSTEM EVER SEEN

VayaPin not only creates a unique customized address, but also adds amazing features / information to it.

The owner of the pin chooses which information will be displayed publicly and which will be password protected.