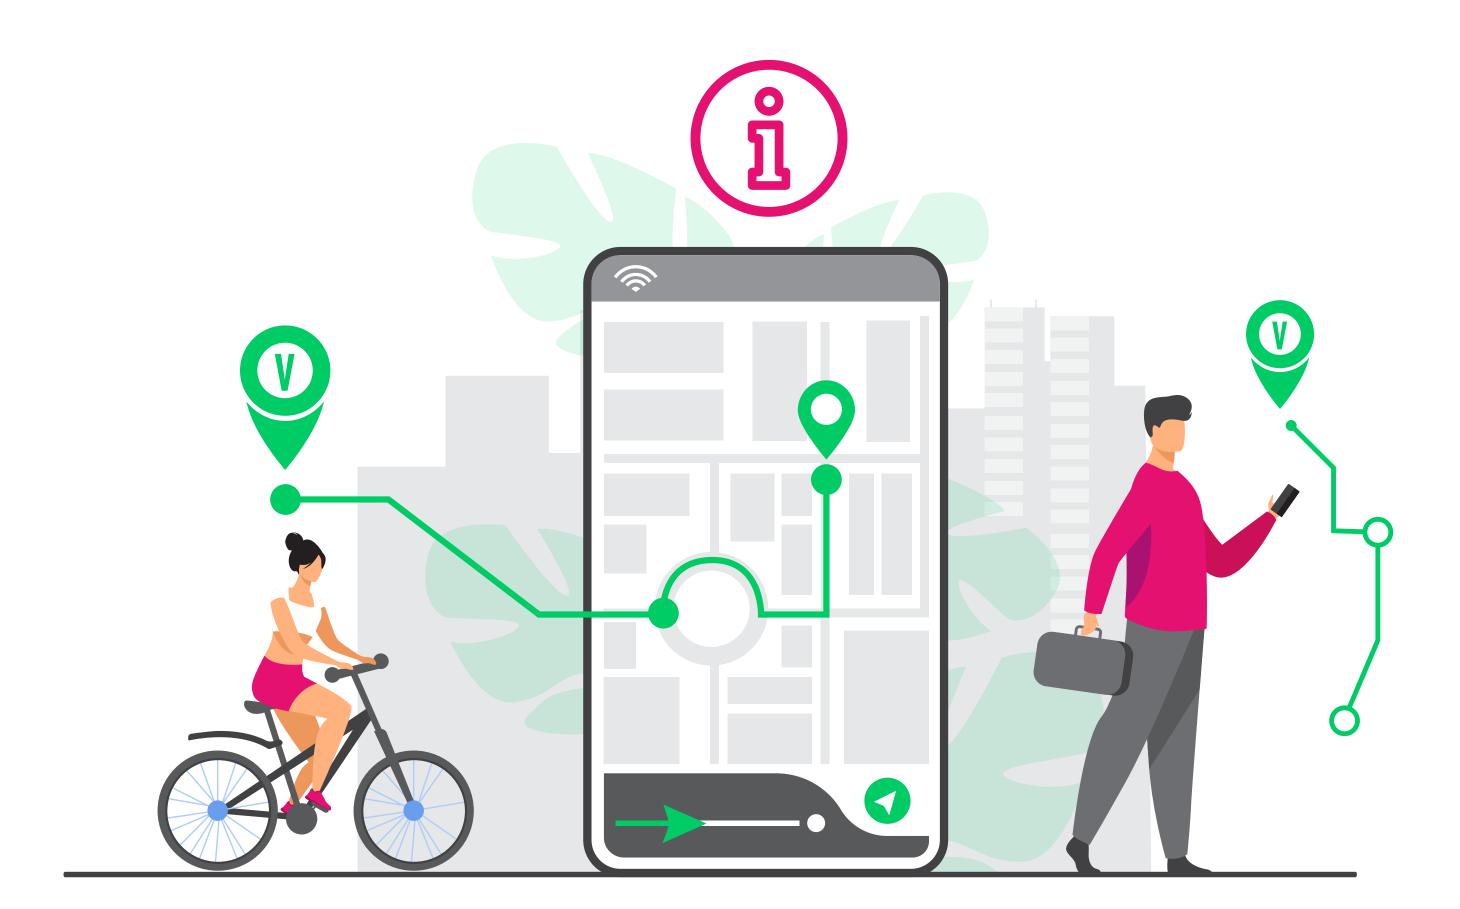

#### NAVIGATION

When someone enters the name of the pin or scans the **QR code**, they can access to all the information available in that pin.

#### NAVIGATION

There are several map providers that will take you from A to B However, all these systems are useless if we don't know B.

#### VAYAPIN DEFINES B EASY & ACCURATELY.

With our solution, the user can choose **ANY** existing map provider to guide him/ her to the location of the pin.