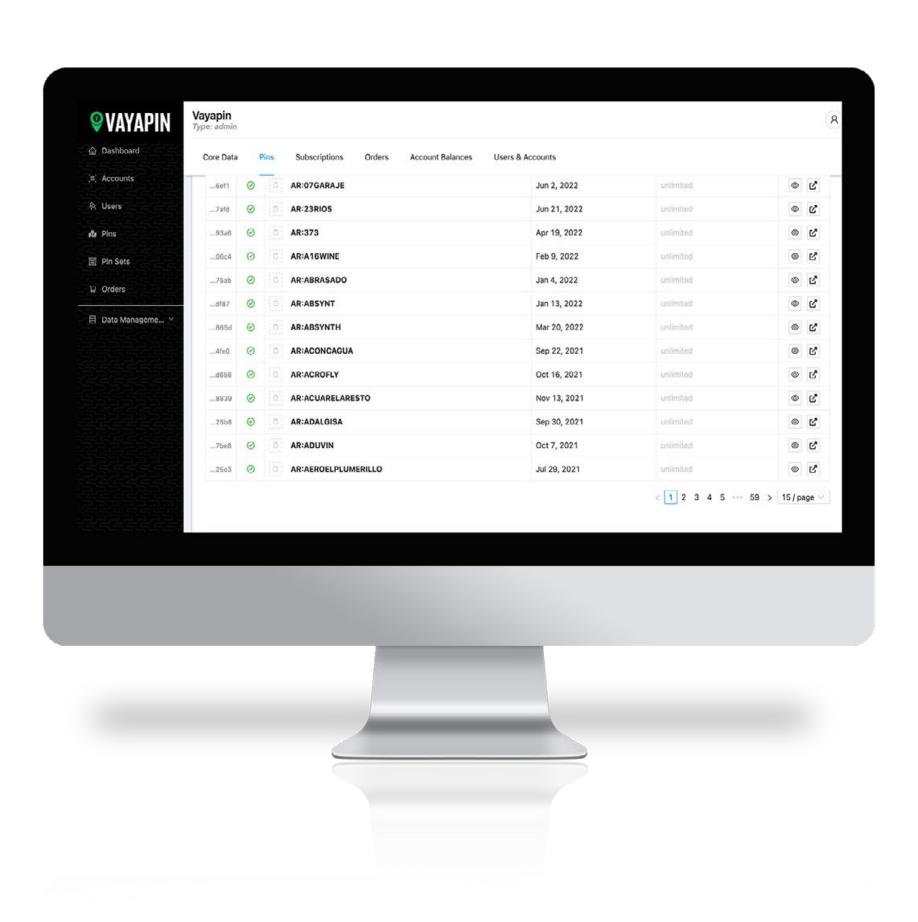

#### PIN MANAGEMENT

Our back-end system for business accounts allows:

- Manage pin groups
- Upload and control the information available on each pin
- Update necessary information
- Manage passwords