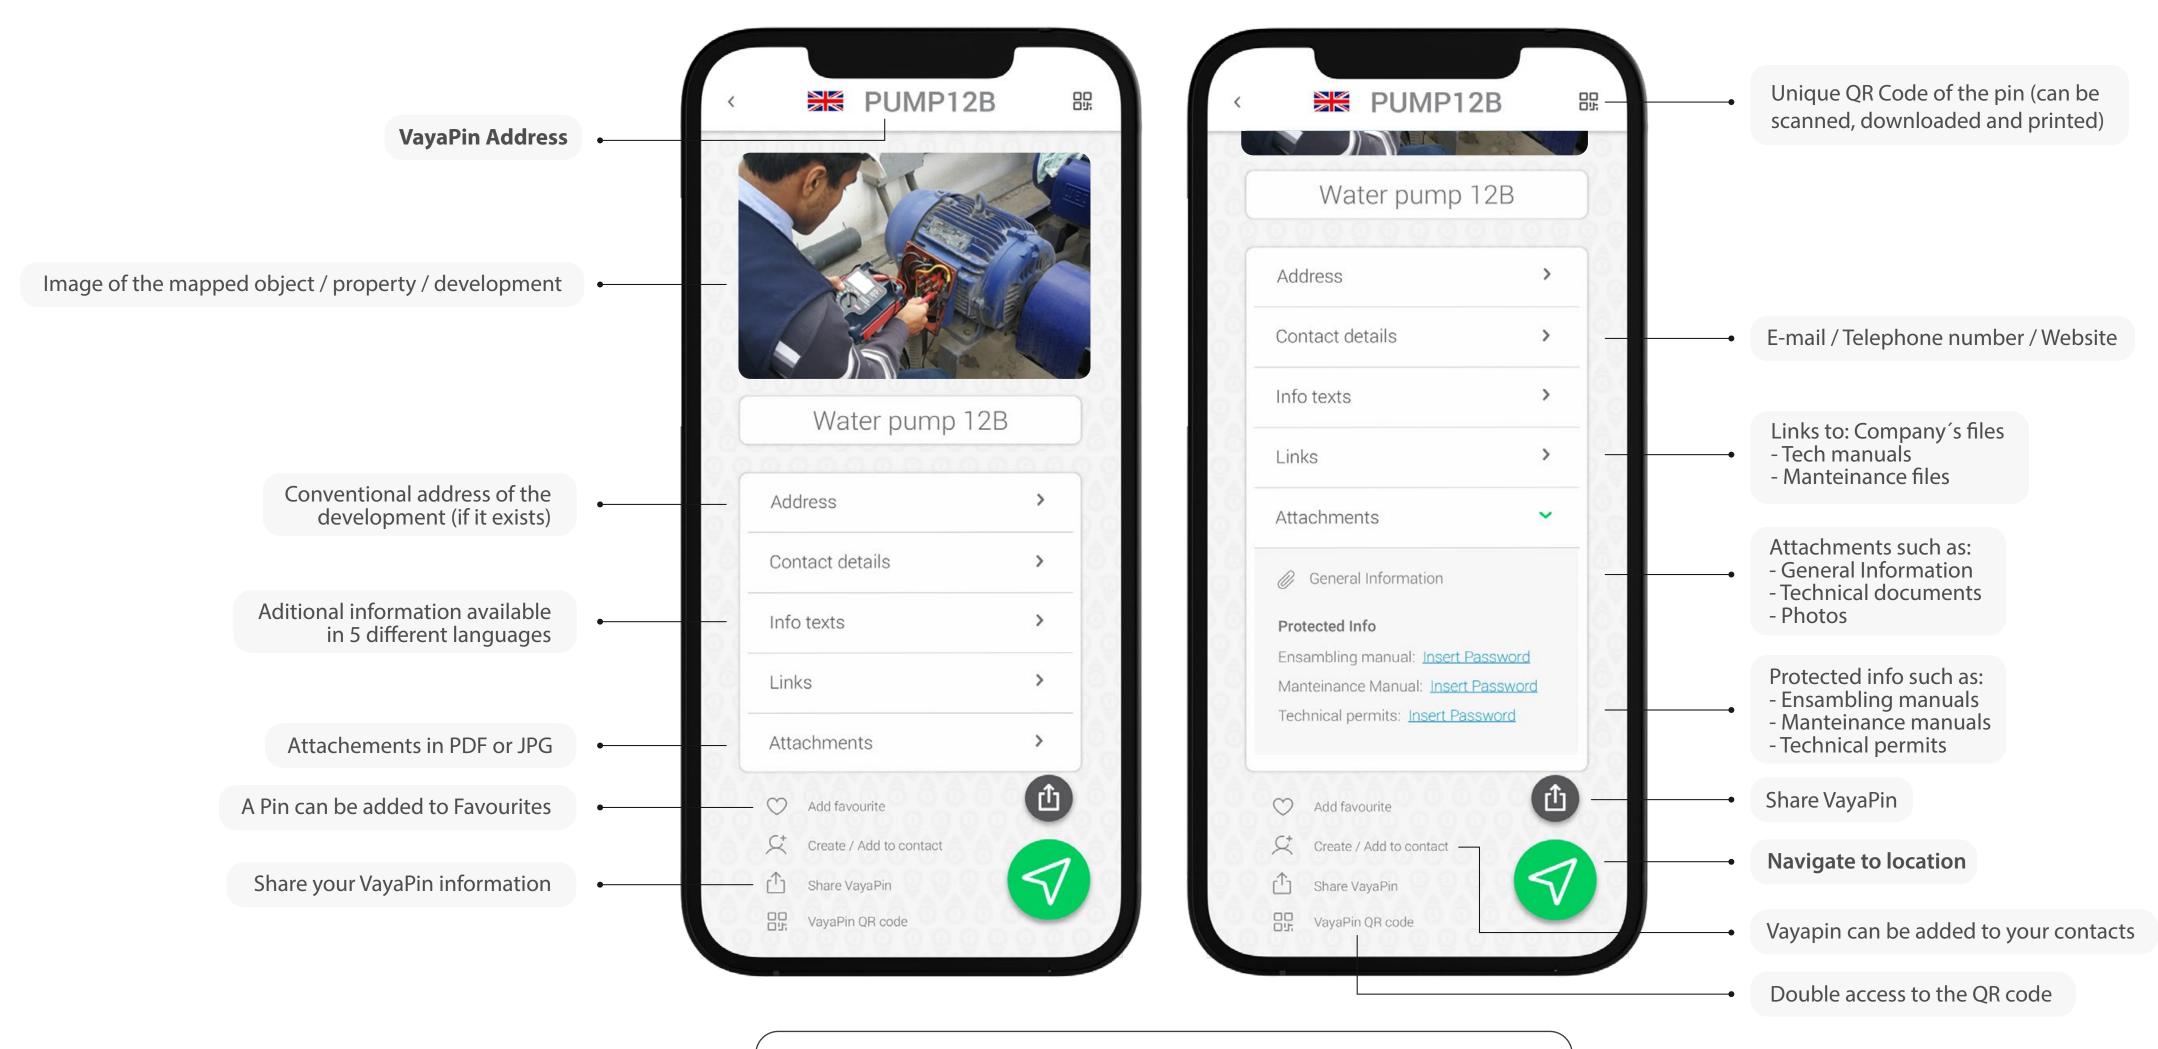

#### THE MOST FEATURE-PACKED ADDRESS SYSTEM EVER SEEN

VayaPin not only creates a unique customized address, but also adds amazing features / information to it.

The owner of the pin chooses which information will be displayed publicly and which will be password protected.

#### NAVIGATION

When someone enters the name of the pin or scans the **QR code**, they can access to all the information available in that pin.

With our feature "Add picture of location/object", the user will know exactly what to look for.

#### PLANNING AND DEVELOPMENT

VayaPin becomes a valuable support tool from the beginning of a project planning, as it simplifies the demarcation and use of precise locations.

It also enhances efficiency when communicating information about a pin to the different involved parties, such as installation technicians, maintenance department, developers, suppliers, etc.

#### ONE SINGLE SOURCE OF INFORMATION

Along with a precise and easy-to-share location, our solution can be used as the single source / access to information, minimizing the issues of passing down information among too many parties.

• A **VayaPin** can group and link all information related to a specific location / point. I.e.DropBox links, technical manuals, maintenance information, photos, permits, contracts.

• Each VayaPin has a unique QR code that can be printed and displayed at any location.

#### PROTECTION OF INFORMATION

• Each information section inside a **VayaPin** (Location, Contact Details, files, links, etc.) can be password protected individually or grouped under the same password, ensuring that only granted personal can access it.

• Each password can be set with a time limit and once the time runs out, that password expires. Then, only the pin owner have access and can create a new password.

#### QR CODE

Each VayaPin has a QR code that can be printed and scanned even as small as 1,5cm of diameter.