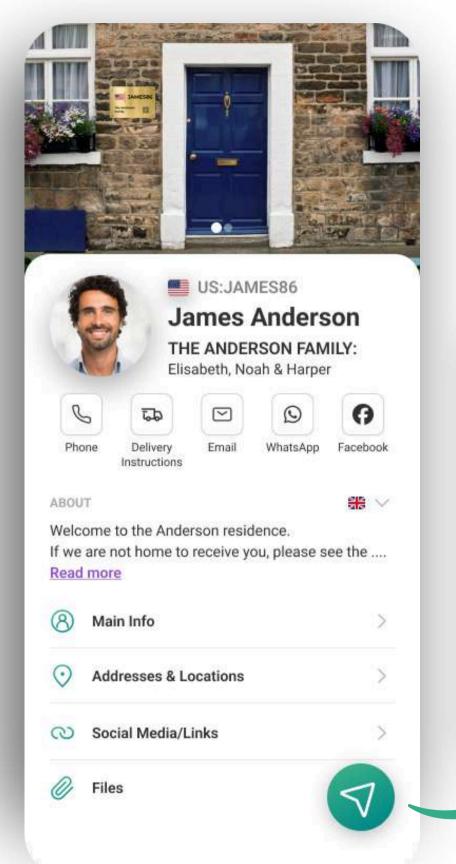

INFOBOX

**VAYAPIN** 

With VayaPin

YOU ARE YOUR ADDRESS

A PRECISE address you can personalize by adding all kinds of information, such as images, video, and delivery info.

Ensure that ALL your deliveries and people will find you THE FIRST TIME, EVERY TIME.