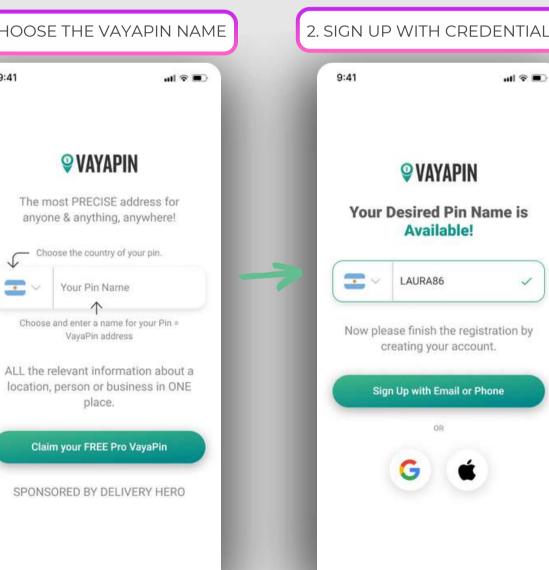

# **HAVE A VAYAPIN YET WE SUGGEST A FAST SIGN-UP FORM INSIDE YOUR**

IF YOUR CUSTOMERS DO NOT **PLATFORM** 2. SIGN UP WITH CREDENTIALS 1. CHOOSE THE VAYAPIN NAME

3. PLACE THE PIN AND CONFIRM

# IF YOUR CUSTOMERS DO NOT HAVE A VAYAPIN YET WE SUGGEST A FAST SIGN-UP FORM INSIDE YOUR PLATFORM

3. PLACE THE PIN AND CONFIRM