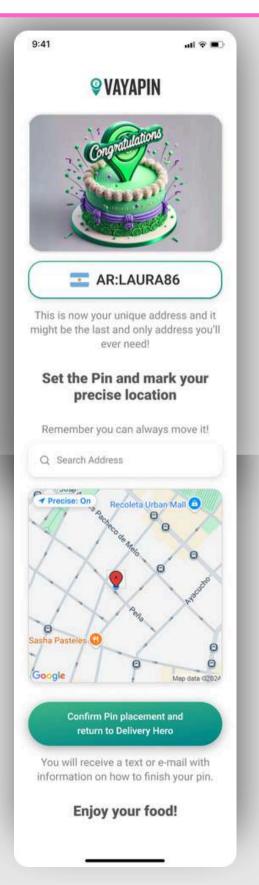

# **HAVE A VAYAPIN YET WE SUGGEST A FAST SIGN-UP FORM INSIDE YOUR**

IF YOUR CUSTOMERS DO NOT **PLATFORM** 2. SIGN UP WITH CREDENTIALS 1. CHOOSE THE VAYAPIN NAME

3. PLACE THE PIN AND CONFIRM

# IF YOUR CUSTOMERS DO NOT HAVE A VAYAPIN YET WE SUGGEST A FAST SIGN-UP FORM INSIDE YOUR PLATFORM

3. PLACE THE PIN AND CONFIRM