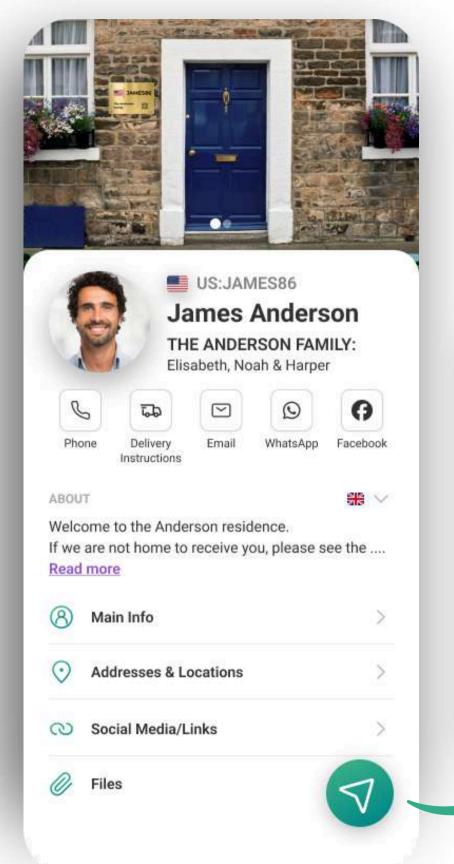

#### Without VayaPin

Lat: 38.97248654389 Long: 1.37662398723 (GPS coordinates)

JAMES86

With VayaPin

AND LET'S YOU ATTACH RELEVANT INFORMATION TO IT
TO HELP ENSURE THAT YOU:

INFOBOX

**VAYAPIN** 

With VayaPin

YOU ARE YOUR ADDRESS

A PRECISE address you can personalize by adding all kinds of information, such as images, video, and delivery info.

Ensure that ALL your deliveries and people will find you THE FIRST TIME, EVERY TIME.