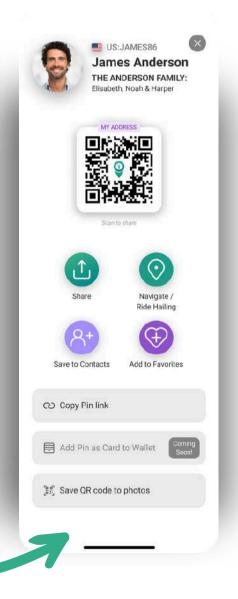

INFOBOX

**VAYAPIN** 

With VayaPin

YOU ARE YOUR ADDRESS

A PRECISE address you can personalize by adding all kinds of information, such as images, video, and delivery info.

Ensure that ALL your deliveries and people will find you THE FIRST TIME, EVERY TIME.