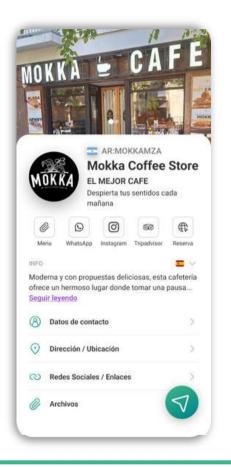

# OFFER YOUR BUSINESS PARTNERS THE #1 QR SOLUTION FOR FREE

Enhance their guests experience with ALL they need to know in ONE link.

"When confirming a table reservation, they can directly share their VayaPin and keep their guests up to date with all the info they need before arriving"

#### "Get more reviews More followers More recommendations"

"No more updating printed menus – Minimise waiting time for the guests"

All changes to your information can be made instantly and you can even do it remotely.