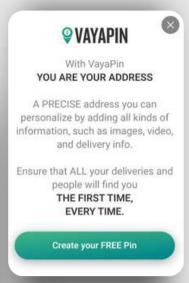

INFOBOX

**VAYAPIN** 

With VayaPin

YOU ARE YOUR ADDRESS

A PRECISE address you can personalize by adding all kinds of information, such as images, video, and delivery info.

Ensure that ALL your deliveries and people will find you THE FIRST TIME, EVERY TIME.

Create your FREE Pin