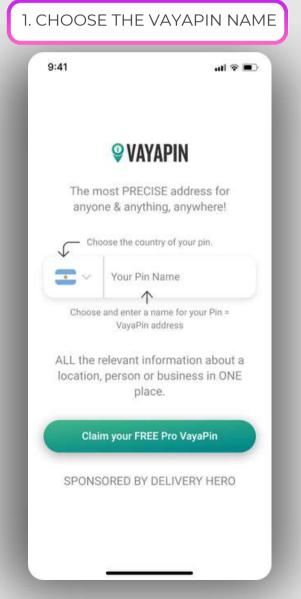

# **HAVE A VAYAPIN YET WE SUGGEST A FAST SIGN-UP FORM INSIDE YOUR**

IF YOUR CUSTOMERS DO NOT **PLATFORM** 2. SIGN UP WITH CREDENTIALS 1. CHOOSE THE VAYAPIN NAME

3. PLACE THE PIN AND CONFIRM

# IF YOUR CUSTOMERS DO NOT HAVE A VAYAPIN YET WE SUGGEST A FAST SIGN-UP FORM INSIDE YOUR PLATFORM

3. PLACE THE PIN AND CONFIRM