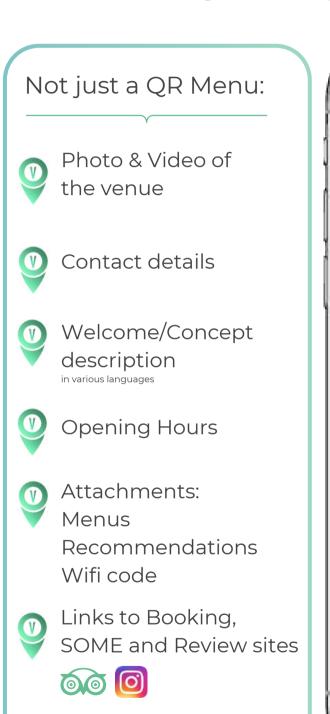

- FASTER CHECKOUT
- IMPROVED CUSTOMER LOYALTY
- SAVE MONEY ON LAST MILE DELIVERY
- BETTER REVIEWS
- COMPETITIVE ADVANTAGE
- ALWAYS UPDATED CUSTOMER INFORMATION
- HAPPIER CUSTOMERS & DRIVERS

A VAYAPIN OFFERS THE MOST PRECISE LOCATION
POSSIBLE, WITH IMAGES AND VIDEO OF THE
DESTINATION, ALONGSIDE UPDATED CONTACT AND
DELIVERY DETAILS.

#### "Get more reviews More followers More recommendations"

"No more updating printed menus – Minimise waiting time for the guests"

All changes to your information can be made instantly and you can even do it remotely.