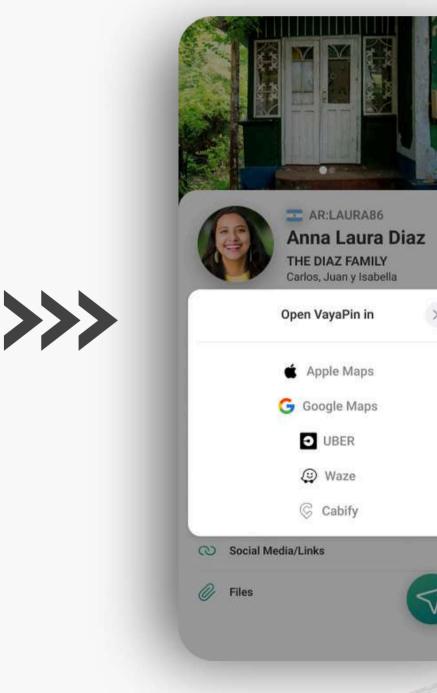

# YOUR CUSTOMERS KNOW THEIR LOCATION BETTER THAN ANYONE

ONCE YOUR DRIVERS OPENS A VAYAPIN LINK INSIDE YOUR APP, THEY WILL SEE THE INFORMATION THE CUSTOMER HAS PROVIDED AND WILL BE ASKED WHICH MAP PROVIDER THEY WANT TO USE TO GUIDE THEM TO THE DESTINATION.

#### WORKS WITH ALL MAP PROVIDERS AND RIDE HAILING COMPANIES

BY TEAMING UP WITH VAYAPIN AND IMPLEMENTING OUR API INTO YOUR DELIVERY PLATFORMS, YOU WILL NOT ONLY ENSURE FASTER AND MORE RELIABLE DELIVERIES, BUT ALSO ALWAYS HAVE UPDATED INFORMATION DETAILS ON YOUR CUSTOMERS, FASTER CHECKOUT AND ULTIMATELY BETTER REVIEWS AND HAPPIER CLIENTS.