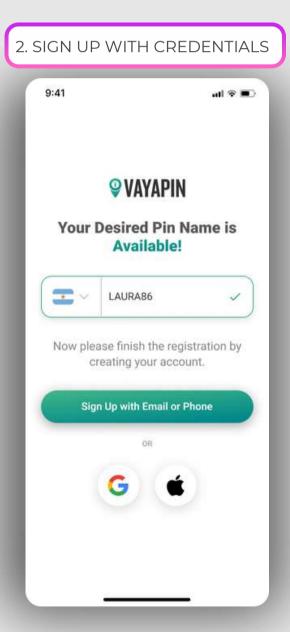

# **HAVE A VAYAPIN YET WE SUGGEST A FAST SIGN-UP FORM INSIDE YOUR**

IF YOUR CUSTOMERS DO NOT **PLATFORM** 2. SIGN UP WITH CREDENTIALS 1. CHOOSE THE VAYAPIN NAME

3. PLACE THE PIN AND CONFIRM

# IF YOUR CUSTOMERS DO NOT HAVE A VAYAPIN YET WE SUGGEST A FAST SIGN-UP FORM INSIDE YOUR PLATFORM

3. PLACE THE PIN AND CONFIRM