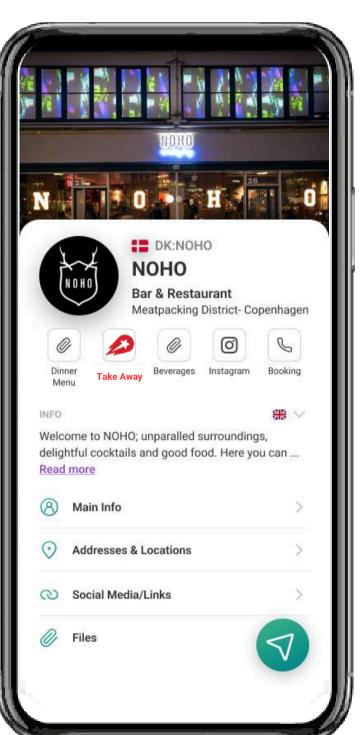

# YOUR CUSTOMERS KNOW THEIR LOCATION BETTER THAN ANYONE

ONCE YOUR DRIVERS OPENS A VAYAPIN LINK INSIDE YOUR APP, THEY WILL SEE THE INFORMATION THE CUSTOMER HAS PROVIDED AND WILL BE ASKED WHICH MAP PROVIDER THEY WANT TO USE TO GUIDE THEM TO THE DESTINATION.

#### WORKS WITH ALL MAP PROVIDERS AND RIDE HAILING COMPANIES

BY TEAMING UP WITH VAYAPIN AND IMPLEMENTING OUR API INTO YOUR DELIVERY PLATFORMS, YOU WILL NOT ONLY ENSURE FASTER AND MORE RELIABLE DELIVERIES, BUT ALSO ALWAYS HAVE UPDATED INFORMATION DETAILS ON YOUR CUSTOMERS, FASTER CHECKOUT AND ULTIMATELY BETTER REVIEWS AND HAPPIER CLIENTS.

INFOBOX

**VAYAPIN** 

With VayaPin

YOU ARE YOUR ADDRESS

A PRECISE address you can personalize by adding all kinds of information, such as images, video, and delivery info.

Ensure that ALL your deliveries and people will find you THE FIRST TIME, EVERY TIME.