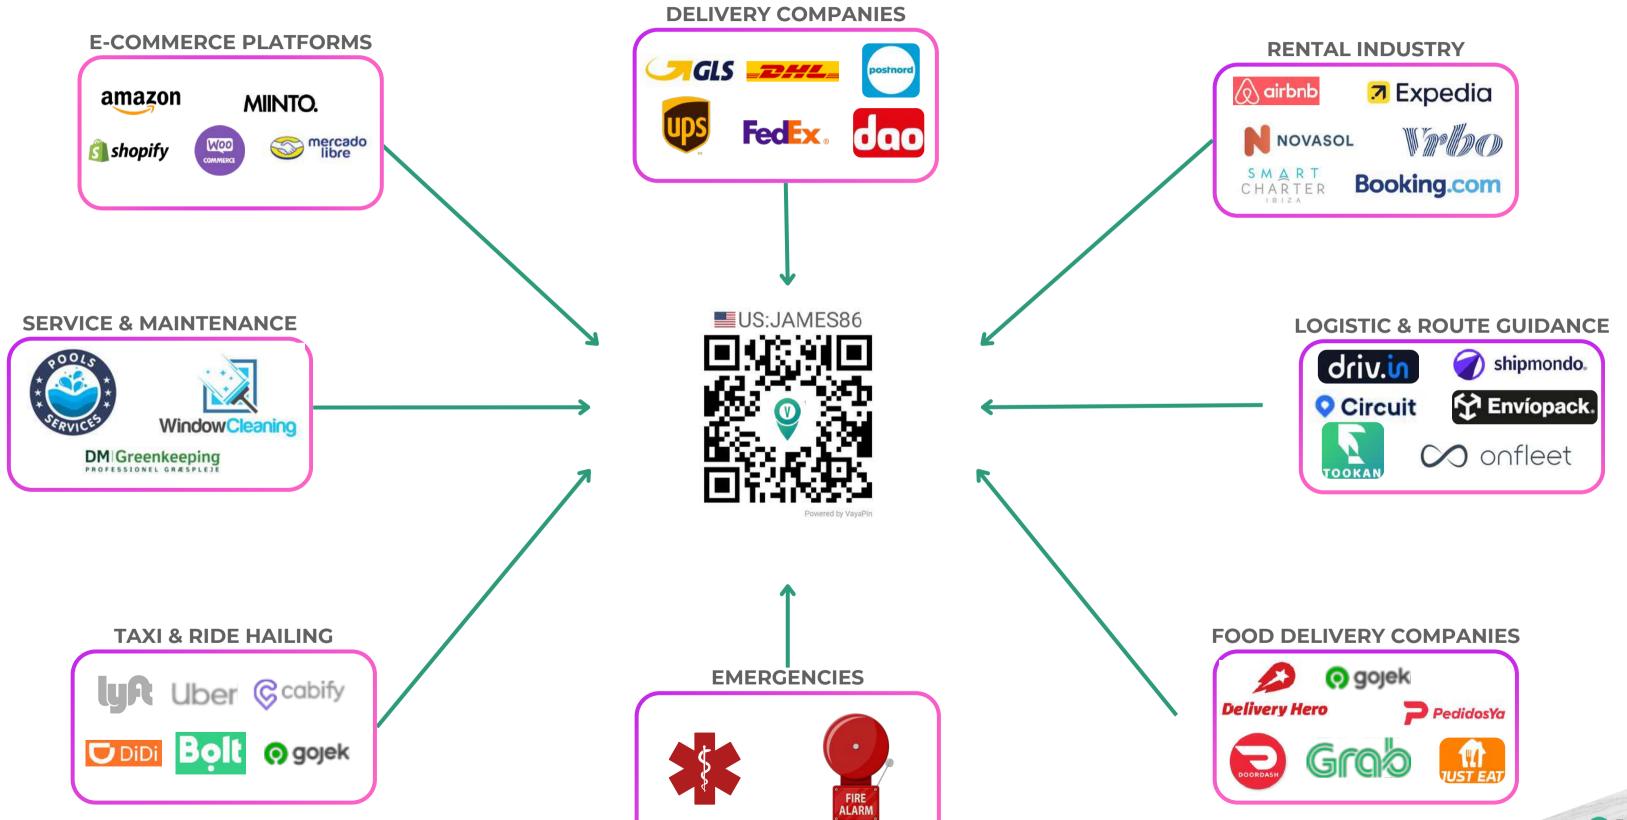

#### WORKS WITH ALL MAP PROVIDERS AND RIDE HAILING COMPANIES

BY TEAMING UP WITH VAYAPIN AND IMPLEMENTING OUR API INTO YOUR DELIVERY PLATFORMS, YOU WILL NOT ONLY ENSURE FASTER AND MORE RELIABLE DELIVERIES, BUT ALSO ALWAYS HAVE UPDATED INFORMATION DETAILS ON YOUR CUSTOMERS, FASTER CHECKOUT AND ULTIMATELY BETTER REVIEWS AND HAPPIER CLIENTS.

## **VAYAPIN IS THE "SOURCE OF TRUTH"**

ANY COMPANY CAN TAP INTO OUR SOLUTION AND GET ACCES TO THE MOST PRECISE AND INFORMATIVE ADDRESS SOLUTION POSSIBLE

### WHY YOU SHOULD CHOOSE VAYAPIN

WE OFFER A VERY VERSATILE TOOL FOR MANY DIFFERENT USE CASES.

"THE MOST PRECISE ADDRESS" IS OUR CORE PRODUCT, BUT THE VAST SET OF FEATURES INSIDE A VAYAPIN ENSURES THAT ANY USER WILL HAVE THE INCENTIVE AND WILLINGNESS TO CREATE, USE AND SHARE OUR SOLUTION