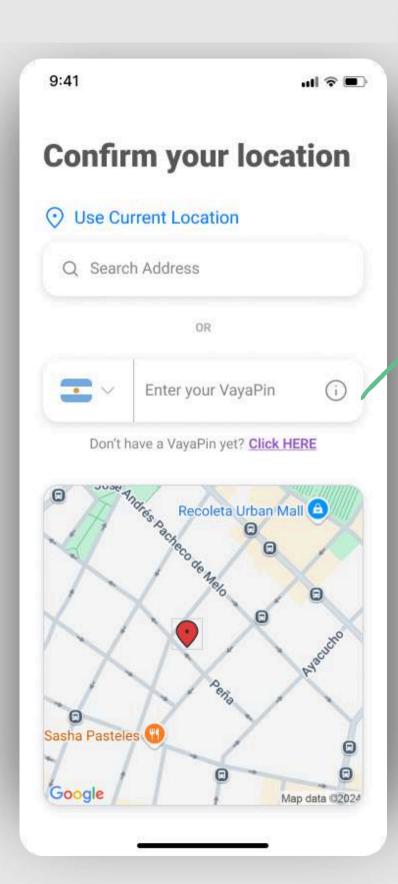

# WE CAN ADAPT TO YOUR SYSTEM NEEDS

HERE'S A SUGGESTION TO HOW IT CAN BE DONE:

WITH OUR API INSTALLED, YOUR CUSTOMERS HAS THE OPTION OF ENTERING THEIR VAYAPIN IN YOUR ADDRESS SECTION AND CAN MOVE ON TO PLACE THEIR ORDER.

ONCE THE ORDER IS PLACED, ALL THE INFORMATION
WILL AUTOMATICALLY BE ACCESSIBLE FOR YOUR
DRIVERS ON THEIR PHONES.

THE DRIVER WILL HAVE DIRECT ACCESS TO THE MOST PRECISE
ADDRESS AND UPDATED CONTACT INFORMATION POSSIBLE, AND CAN
CHOOSE WHICH MAP PROVIDER TO USE TO GET THERE..