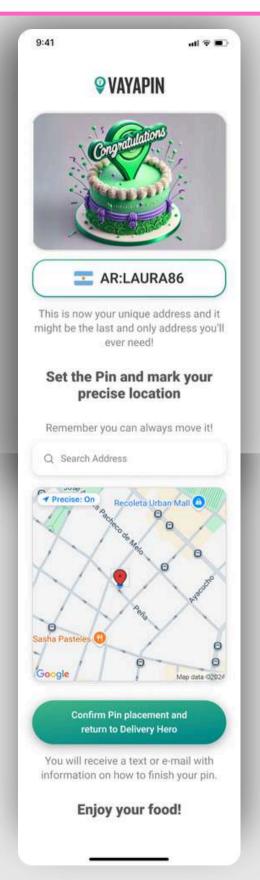

# **HAVE A VAYAPIN YET WE SUGGEST A FAST SIGN-UP FORM INSIDE YOUR**

IF YOUR CUSTOMERS DO NOT **PLATFORM** 2. SIGN UP WITH CREDENTIALS 1. CHOOSE THE VAYAPIN NAME

3. PLACE THE PIN AND CONFIRM

# IF YOUR CUSTOMERS DO NOT HAVE A VAYAPIN YET WE SUGGEST A FAST SIGN-UP FORM INSIDE YOUR PLATFORM

3. PLACE THE PIN AND CONFIRM