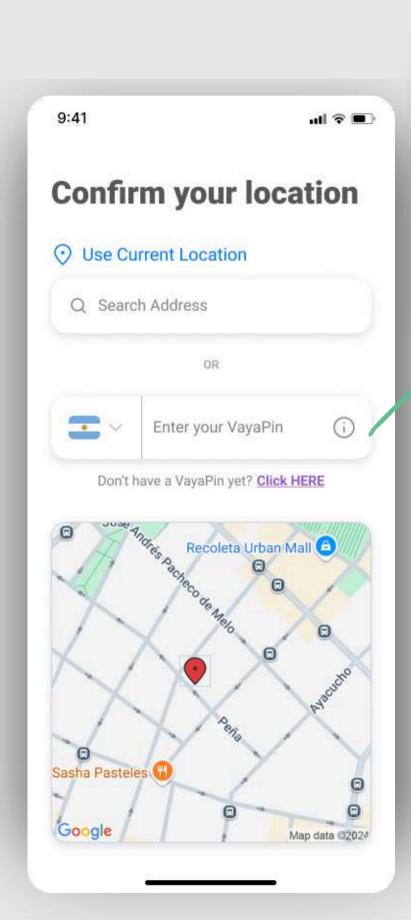

# WE CAN ADAPT TO YOUR SYSTEM NEEDS

HERE'S A SUGGESTION TO HOW IT CAN BE DONE:

WITH OUR API INSTALLED, YOUR CUSTOMERS HAS THE OPTION OF ENTERING THEIR VAYAPIN IN YOUR ADDRESS SECTION AND CAN MOVE ON TO PLACE THEIR ORDER.

# **HAVE A VAYAPIN YET WE SUGGEST A FAST SIGN-UP FORM INSIDE YOUR**

IF YOUR CUSTOMERS DO NOT **PLATFORM** 2. SIGN UP WITH CREDENTIALS 1. CHOOSE THE VAYAPIN NAME

3. PLACE THE PIN AND CONFIRM

# IF YOUR CUSTOMERS DO NOT HAVE A VAYAPIN YET WE SUGGEST A FAST SIGN-UP FORM INSIDE YOUR PLATFORM

3. PLACE THE PIN AND CONFIRM