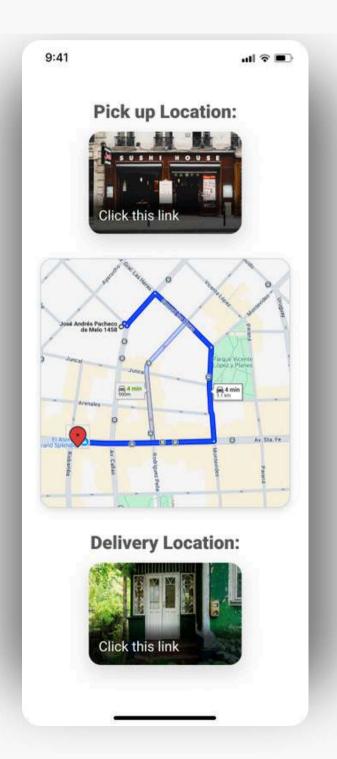

ONCE THE ORDER IS PLACED, ALL THE INFORMATION
WILL AUTOMATICALLY BE ACCESSIBLE FOR YOUR
DRIVERS ON THEIR PHONES.

THE DRIVER WILL HAVE DIRECT ACCESS TO THE MOST PRECISE
ADDRESS AND UPDATED CONTACT INFORMATION POSSIBLE, AND CAN
CHOOSE WHICH MAP PROVIDER TO USE TO GET THERE..

# YOUR CUSTOMERS KNOW THEIR LOCATION BETTER THAN ANYONE

ONCE YOUR DRIVERS OPENS A VAYAPIN LINK INSIDE YOUR APP, THEY WILL SEE THE INFORMATION THE CUSTOMER HAS PROVIDED AND WILL BE ASKED WHICH MAP PROVIDER THEY WANT TO USE TO GUIDE THEM TO THE DESTINATION.