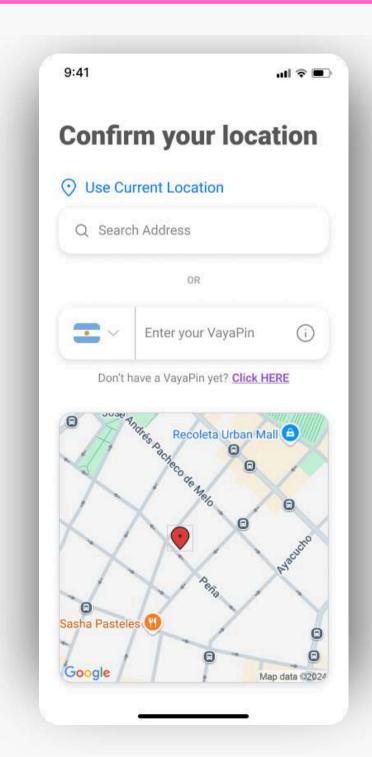

# WE CAN ADAPT TO YOUR SYSTEM NEEDS

HERE'S A SUGGESTION TO HOW IT CAN BE DONE:

WITH OUR API INSTALLED, YOUR CUSTOMERS HAS THE OPTION OF ENTERING THEIR VAYAPIN IN YOUR ADDRESS SECTION AND CAN MOVE ON TO PLACE THEIR ORDER.

# **HAVE A VAYAPIN YET WE SUGGEST A FAST SIGN-UP FORM INSIDE YOUR**

IF YOUR CUSTOMERS DO NOT **PLATFORM** 2. SIGN UP WITH CREDENTIALS 1. CHOOSE THE VAYAPIN NAME

3. PLACE THE PIN AND CONFIRM

# IF YOUR CUSTOMERS DO NOT HAVE A VAYAPIN YET WE SUGGEST A FAST SIGN-UP FORM INSIDE YOUR PLATFORM

3. PLACE THE PIN AND CONFIRM